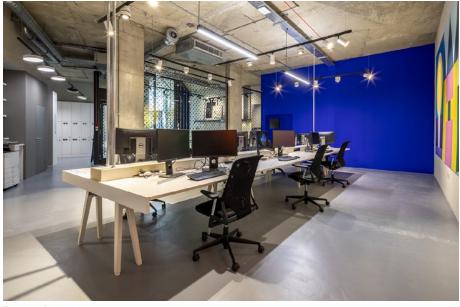

Our role was to help re-imagine a space that had previously been used as a showroom for a high-end kitchen company – think bare concrete walls, ceilings, and floors. Such was the blank canvas available, and The Conran Shop was determined to use every inch of it.

Bold colours and innovative design were definitely the order of the day, married with a strong sense of practicality.

Additional power and data for the more dedicated workstations was provided via bespoke galvanised conduits which were hooked up to the ceiling tray above allowing infrastructure cabling to be housed in an innovative, uncluttered and architectural style, complementing the raw textures found in the space.