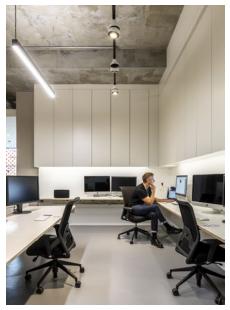

## Bespoke storage and hidden cables

This was evident in the approach to storage, which took advantage of the high ceilings and customised lockers to offer chic homes to a vast number of samples that had been known to clutter their previous office. Below this wall storage, we also crafted bespoke touchdown benches to inspire a more collaborative 'feel' to the space – with the added benefit of hiding all cables and integrated power within their design.

Additional power and data for the more dedicated workstations was provided via bespoke galvanised conduits which were hooked up to the ceiling tray above allowing infrastructure cabling to be housed in an innovative, uncluttered and architectural style, complementing the raw textures found in the space.