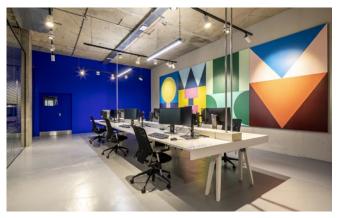

## Bespoke storage and hidden cables

This was evident in the approach to storage, which took advantage of the high ceilings and customised lockers to offer chic homes to a vast number of samples that had been known to clutter their previous office. Below this wall storage, we also crafted bespoke touchdown benches to inspire a more collaborative 'feel' to the space – with the added benefit of hiding all cables and integrated power within their design.

Additional power and data for the more dedicated workstations was provided via bespoke galvanised conduits which were hooked up to the ceiling tray above allowing infrastructure cabling to be housed in an innovative, uncluttered and architectural style, complementing the raw textures found in the space.