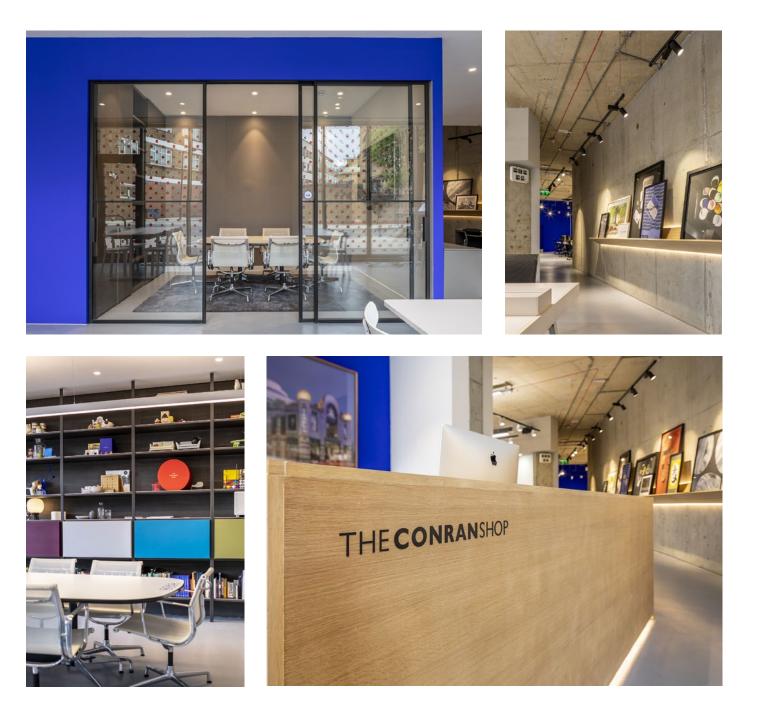

Our role was to help re-imagine a space that had previously been used as a showroom for a high-end kitchen company – think bare concrete walls, ceilings, and floors. Such was the blank canvas available, and The Conran Shop was determined to use every inch of it.

Bold colours and innovative design were definitely the order of the day, married with a strong sense of practicality.

## Bespoke storage and hidden cables

This was evident in the approach to storage, which took advantage of the high ceilings and customised lockers to offer chic homes to a vast number of samples that had been known to clutter their previous office. Below this wall storage, we also crafted bespoke touchdown benches to inspire a more collaborative 'feel' to the space – with the added benefit of hiding all cables and integrated power within their design.

Additional power and data for the more dedicated workstations was provided via bespoke galvanised conduits which were hooked up to the ceiling tray above allowing infrastructure cabling to be housed in an innovative, uncluttered and architectural style, complementing the raw textures found in the space.

## Gallery

Range of collaboration spaces

Bespoke wall storage

Form Workplace Solutions Limited, 2nd Floor, Chiltern House, 49-51 Dean Street, Marlow, Buckinghamshire, SL7 3AA 01494 464686 | info@formws.co.uk | www.formws.co.uk