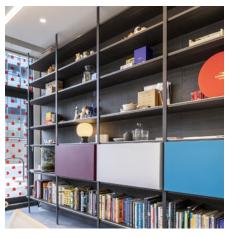

## Bespoke storage and hidden cables

This was evident in the approach to storage, which took advantage of the high ceilings and customised lockers to offer chic homes to a vast number of samples that had been known to clutter their previous office. Below this wall storage, we also crafted bespoke touchdown benches to inspire a more collaborative 'feel' to the space – with the added benefit of hiding all cables and integrated power within their design.

## Gallery

Range of collaboration spaces

Bespoke wall storage

Form Workplace Solutions Limited, 2nd Floor, Chiltern House, 49-51 Dean Street, Marlow, Buckinghamshire, SL7 3AA 01494 464686 | info@formws.co.uk | www.formws.co.uk