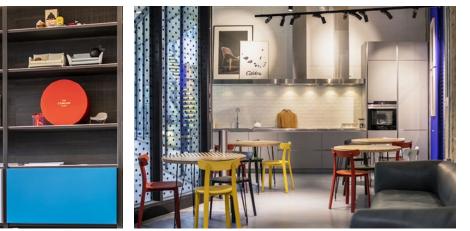

## Bespoke storage and hidden cables

This was evident in the approach to storage, which took advantage of the high ceilings and customised lockers to offer chic homes to a vast number of samples that had been known to clutter their previous office. Below this wall storage, we also crafted bespoke touchdown benches to inspire a more collaborative 'feel' to the space – with the added benefit of hiding all cables and integrated power within their design.

## Gallery

Range of collaboration spaces

Bespoke wall storage

Form Workplace Solutions Limited, 2nd Floor, Chiltern House, 49-51 Dean Street, Marlow, Buckinghamshire, SL7 3AA 01494 464686 | info@formws.co.uk | www.formws.co.uk