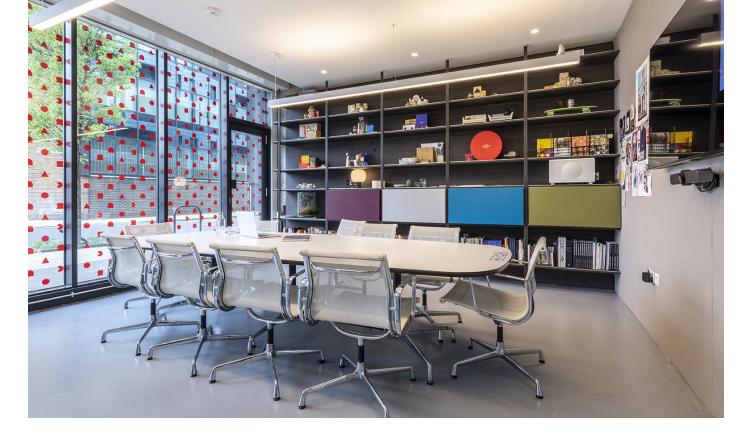

## Bespoke storage and hidden cables

This was evident in the approach to storage, which took advantage of the high ceilings and customised lockers to offer chic homes to a vast number of samples that had been known to clutter their previous office. Below this wall storage, we also crafted bespoke touchdown benches to inspire a more collaborative 'feel' to the space – with the added benefit of hiding all cables and integrated power within their design.

## Gallery

Range of collaboration spaces

Bespoke wall storage

Form Workplace Solutions Limited, 2nd Floor, Chiltern House, 49-51 Dean Street, Marlow, Buckinghamshire, SL7 3AA 01494 464686 | info@formws.co.uk | www.formws.co.uk