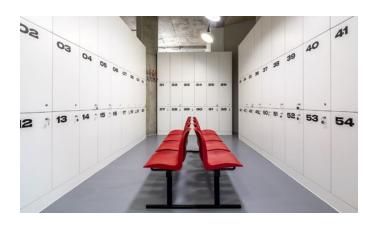

## Bespoke storage and hidden cables

This was evident in the approach to storage, which took advantage of the high ceilings and customised lockers to offer chic homes to a vast number of samples that had been known to clutter their previous office. Below this wall storage, we also crafted bespoke touchdown benches to inspire a more collaborative 'feel' to the space – with the added benefit of hiding all cables and integrated power within their design.

## Gallery

Range of collaboration spaces

Bespoke wall storage

Form Workplace Solutions Limited, 2nd Floor, Chiltern House, 49-51 Dean Street, Marlow, Buckinghamshire, SL7 3AA 01494 464686 | info@formws.co.uk | www.formws.co.uk